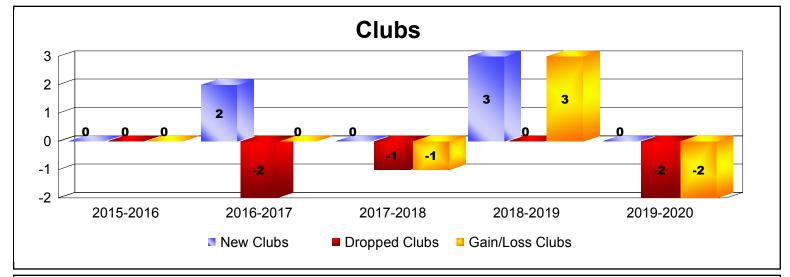

District 300A3 As of December 2019 Cumulative

| Year      | New<br>Clubs | Dropped<br>Clubs | Gain/<br>Loss<br>Clubs | New<br>Members | Charter<br>Members | Reinstate<br>Members | Transfer<br>Members | Total<br>Member<br>Added | Total<br>Members<br>Dropped | Gain/<br>Loss<br>Members |
|-----------|--------------|------------------|------------------------|----------------|--------------------|----------------------|---------------------|--------------------------|-----------------------------|--------------------------|
| 2015-2016 | 0            | 0                | 0                      | 330            | 6                  | 8                    | 15                  | 359                      | -439                        | -80                      |
| 2016-2017 | 2            | -2               | 0                      | 426            | 63                 | 45                   | 14                  | 548                      | -427                        | 121                      |
| 2017-2018 | 0            | -1               | -1                     | 705            | 9                  | 54                   | 26                  | 794                      | -796                        | -2                       |
| 2018-2019 | 3            | 0                | 3                      | 342            | 102                | 37                   | 22                  | 503                      | -614                        | -111                     |
| 2019-2020 | 0            | -2               | -2                     | 249            | 4                  | 9                    | 13                  | 275                      | -114                        | 161                      |
| Average   | 1            | -1               | 0                      | 410            | 37                 | 31                   | 18                  | 496                      | -478                        | 18                       |