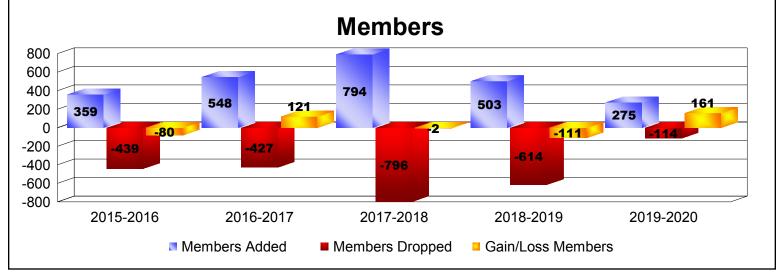

District 300A3 As of December 2019 Cumulative

| Year      | New<br>Clubs | Dropped<br>Clubs | Gain/<br>Loss<br>Clubs | New<br>Members | Charter<br>Members | Reinstate<br>Members | Transfer<br>Members | Total<br>Member<br>Added | Total<br>Members<br>Dropped | Gain/<br>Loss<br>Members |
|-----------|--------------|------------------|------------------------|----------------|--------------------|----------------------|---------------------|--------------------------|-----------------------------|--------------------------|
| 2015-2016 | 0            | 0                | 0                      | 330            | 6                  | 8                    | 15                  | 359                      | -439                        | -80                      |
| 2016-2017 | 2            | -2               | 0                      | 426            | 63                 | 45                   | 14                  | 548                      | -427                        | 121                      |
| 2017-2018 | 0            | -1               | -1                     | 705            | 9                  | 54                   | 26                  | 794                      | -796                        | -2                       |
| 2018-2019 | 3            | 0                | 3                      | 342            | 102                | 37                   | 22                  | 503                      | -614                        | -111                     |
| 2019-2020 | 0            | -2               | -2                     | 249            | 4                  | 9                    | 13                  | 275                      | -114                        | 161                      |
| Average   | 1            | -1               | 0                      | 410            | 37                 | 31                   | 18                  | 496                      | -478                        | 18                       |